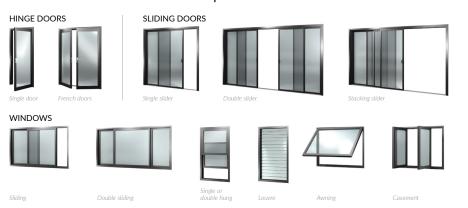

## Door and window options

# Product options

| Doors - hinge and sliding    |   |                              |            |
|------------------------------|---|------------------------------|------------|
| Lock options                 |   |                              |            |
| 3 point lock                 | - |                              |            |
| 1 point lock                 | + |                              |            |
| Latch handle                 | ✓ |                              |            |
| Flush bolts (top & bottom)   | + | Window screens               |            |
| Gauze options                |   |                              |            |
| Fibreglass insect gauze      | ✓ | Fibreglass insect gauze      | ✓          |
| Pet proof gauze              | + | Pet proof gauze              | +          |
| Micro mesh gauze             | + | Micro mesh gauze             | +          |
| Aluminium insect gauze       | + | Aluminium insect gauze       | +          |
| Stainless steel insect gauze | + | Stainless steel insect gauze | +          |
| Privacy mesh                 | - | Privacy mesh                 | -          |
| Manufactured options         |   |                              |            |
| Pet door                     | + | Port hole/hopper hatch       | +          |
| Mid rail                     | ✓ | Cross brace                  | <b>√</b> * |
| Solid half panel             | + | Mullion                      | +          |
| Lock guard                   | - | Pet door                     | -          |