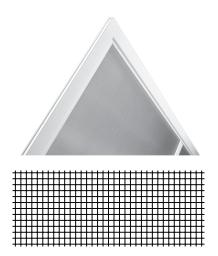

### Just like any other insect screen, a Prowler Proof insect screen is designed to keep small intruders out.

That's where the similarities end. Like all other Prowler Proof products, our insect screens are welded with robotic perfection. You'll enjoy the extra strength and the great look of the seamless corners every day.

The standard gauze is high quality, long lasting fibreglass but you can take it even further. An aluminium or a stainless steel gauze offers extra strength as well as protection from bushfire. A micro fibreglass gauze will keep out even the smallest insects and our pet safe polyester mesh is an economical solution if you have pets.