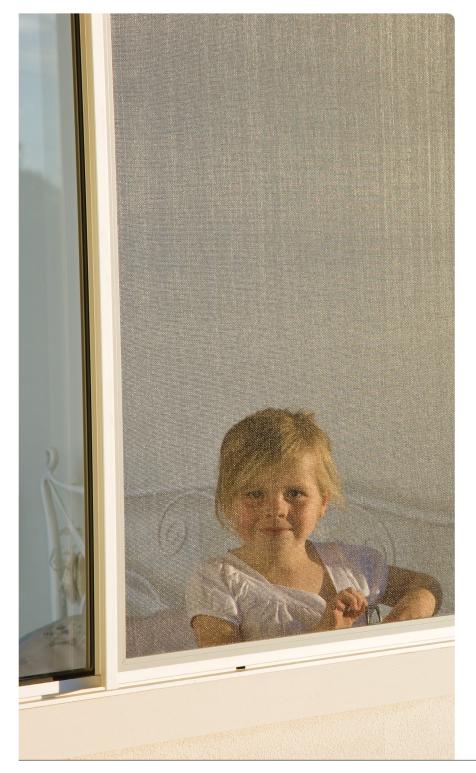

# Insect screens - fresh air, all to yourself

### Just like any other insect screen, a Prowler Proof insect screen is designed to keep small intruders out.

That's where the similarities end. Like all other Prowler Proof products, our insect screens are welded with robotic perfection. You'll enjoy the extra strength and the great look of the seamless corners every day.

The standard gauze is high quality, long lasting fibreglass but you can take it even further. An aluminium or a stainless steel gauze offers extra strength as well as protection from bushfire. A micro fibreglass gauze will keep out even the smallest insects and our pet safe polyester mesh is an economical solution if you have pets.