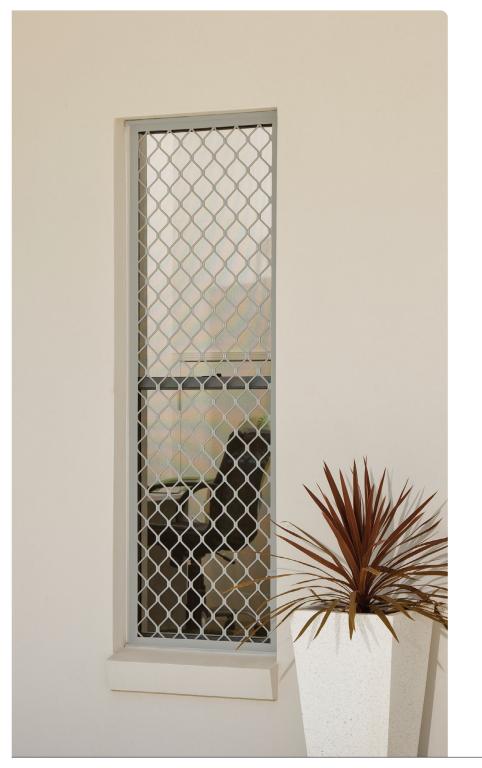

# Diamond designs familiar look, better built

#### At first glance Prowler Proof's Diamond designs look similar to other security screens.

But have a closer look. You'll soon notice that there are no visible joints – it looks and feels like the security screen is made in one piece. Which is not far from the truth Prowler Proof's security screens are not held together by screws or rivets, they are welded. This adds strength... and good looks.

You can choose between Welded – where the grille and frame are the same, and you can select the colour you prefer from our extensive selection, or SnapLock – where you can choose any colour frame to complement the black grille. Both Diamond designs have been tested and passed the Australian Standard for security AS 5039.