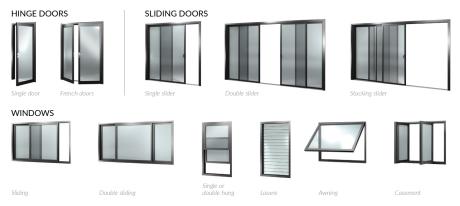

# Door and window options

## Product options

| Doors - hinge and sliding            |              |                   | Hinge doors are supplied with 5 pin cylinders, black<br>handle furniture, and 3 security hinges as standard. |              |              |
|--------------------------------------|--------------|-------------------|--------------------------------------------------------------------------------------------------------------|--------------|--------------|
|                                      | Snap<br>Lock | Welded<br>Diamond | Sliding doors are supplied with 5 black handle furniture, and stain                                          | pin cyli     | nders,       |
| Lock options                         |              |                   | wheels as standard.                                                                                          | 1000 0100    | bearing      |
| 3 point lock (security) <sup>s</sup> | $\checkmark$ | $\checkmark$      |                                                                                                              |              |              |
| 1 point lock                         | +            | +                 | Window screens                                                                                               |              |              |
| Latch handle                         | -            | -                 |                                                                                                              | Snap         | Welded       |
| Flush bolts (top & bottom)           | +            | +                 |                                                                                                              | Lock         | Diamond      |
| Gauze options                        |              |                   |                                                                                                              |              |              |
| Fibreglass insect gauze              | $\checkmark$ | $\checkmark$      | Fibreglass insect gauze                                                                                      | $\checkmark$ | $\checkmark$ |
| Pet proof gauze                      | +            | +                 | Pet proof gauze                                                                                              | +            | +            |
| Micro mesh gauze                     | +            | +                 | Micro mesh gauze                                                                                             | +            | +            |
| Aluminium insect gauze               | +            | +                 | Aluminium insect gauze                                                                                       | +            | +            |
| Stainless steel insect gauze         | +            | +                 | Stainless steel insect gauze                                                                                 | +            | +            |
| Privacy mesh                         | -            | +                 | Privacy mesh                                                                                                 | -            | +            |
| Manufactured options                 |              |                   |                                                                                                              |              |              |
| Pet door                             | +            | +                 | Port hole/hopper hatch                                                                                       | +            | +            |
| Mid rail                             | -            | +                 | Cross brace                                                                                                  | -            | +            |
| Solid half panel                     | -            | +                 | Mullion                                                                                                      | -            | +            |
| Lock guard                           | $\checkmark$ | $\checkmark$      | Pet door                                                                                                     | +            | +            |